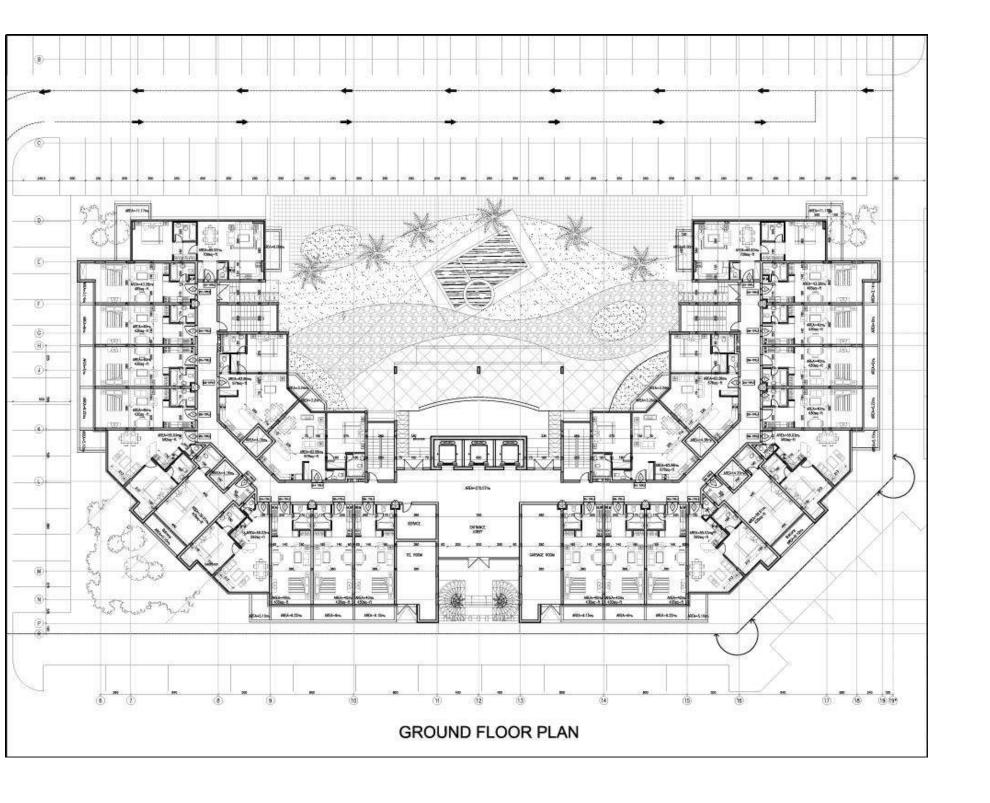

$\mathbf{1}^{\text{st}}$  to  $\mathbf{8}^{\text{th}}$  FLOOR TYPICAL

++



## Type A (Studio) GRND - 8th Floor

| Ground          |  |
|-----------------|--|
| 1 <sup>st</sup> |  |
| 2 <sup>nd</sup> |  |
| 3 <sup>rd</sup> |  |
| 4 <sup>th</sup> |  |
| 5 <sup>th</sup> |  |
| 6 <sup>th</sup> |  |
| 7 <sup>th</sup> |  |
| 8 <sup>th</sup> |  |



INSIDE 40 SQ.M AREA: 430 SQ.FT

BALCONY 6 SQ.M AREA: 64 SQ.FT

NET 46 SQ.M AREA: 494 SQ.FT

GROSS 55.89 SQ.M AREA: 602 SQ.FT

**CONSULTANT** 



PROJECT:

## RESIDENTIAL BUILDING SILICON HIEGHTS

ON PLOT N: 12-032
DUBAI SILICON OASIS AUTHORITY

DRAWING STAGE:

**CONCEPT DESIGN** 

DRAWING TITLE:

TYPE-A (STUDIO) GR-8<sup>TH</sup> FLOOR PLAN



## Type B (Studio) GRND - 8th Floor

| Ground          |  |
|-----------------|--|
| 1 <sup>st</sup> |