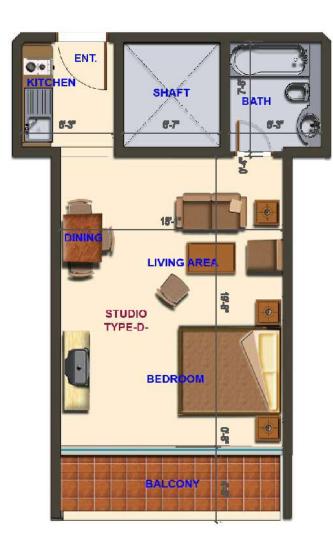

# Type D (Studio) GRND - 5<sup>th</sup>,7<sup>th</sup> & 8<sup>th</sup> Floor

| Ground          |  |
|-----------------|--|
| 1 <sup>st</sup> |  |
| 2 <sup>nd</sup> |  |
| 3 <sup>rd</sup> |  |
| 4 <sup>th</sup> |  |
| 5 <sup>th</sup> |  |
| 7 <sup>th</sup> |  |
| 8 <sup>th</sup> |  |

INSIDE 32.13 SQ.M

AREA: 454 SQ.FT

BALCONY 6.10 SQ.M

AREA: 65 SQ.FT

NET 48.23 SQ.M AREA: 494 SQ.FT

GROSS 54.80 SQ.M

AREA: 631 SQ.FT

PROJECT:

## RESIDENTIAL BUILDING SILICON HIEGHTS

ON PLOT N: 12-032
DUBAI SILICON OASIS AUTHORITY

**DRAWING STAGE:** 

**CONCEPT DESIGN** 

**DRAWING TITLE:** 

TYPE-D (STUDIO)
GR-5<sup>TH</sup>, 7<sup>th</sup> & 8<sup>th</sup> FLOOR
PLAN