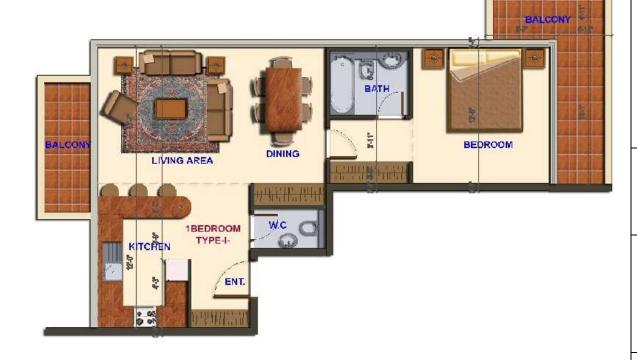

# Type I (1 Bed Room) GR Floor

**INSIDE** 65.93

SQ.M

AREA: 709 SQ.FT

**BALCONY 17.17 SQ.M** 

AREA:

184 SQ.FT

NET

83.1 SQ.M

AREA:

994 SQ.FT

**GROSS** 

98.98 SQ.M

AREA:

1065 SQ.FT

Ground