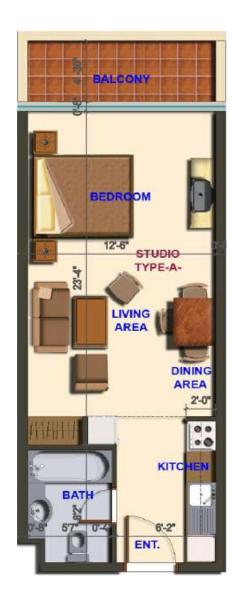

## Type A (Studio) GRND - 8th Floor

| Ground          |  |
|-----------------|--|
| 1 <sup>st</sup> |  |
| 2 <sup>nd</sup> |  |
| 3 <sup>rd</sup> |  |
| 4 <sup>th</sup> |  |
| 5 <sup>th</sup> |  |
| 6 <sup>th</sup> |  |
| 7 <sup>th</sup> |  |
| 8 <sup>th</sup> |  |

INSIDE 40 SQ.M AREA: 430 SQ.FT

BALCONY 6 SQ.M AREA: 64 SQ.FT

NET 46 SQ.M AREA: 494 SQ.FT

GROSS 55.89 SQ.M AREA: 602 SQ.FT

**CONSULTANT** 

PROJECT:

## RESIDENTIAL BUILDING SILICON HIEGHTS

ON PLOT N: 12-032
DUBAI SILICON OASIS AUTHORITY

DRAWING STAGE:

**CONCEPT DESIGN** 

DRAWING TITLE:

TYPE-A (STUDIO) GR-8<sup>TH</sup> FLOOR PLAN