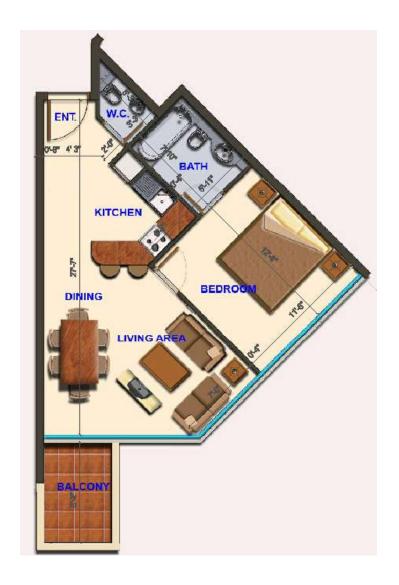

## Type E (1 Bed Room) GRND - 5<sup>th</sup> Floor

| Ground          |  |
|-----------------|--|
| 1 <sup>st</sup> |  |
| 2 <sup>nd</sup> |  |
| 3 <sup>rd</sup> |  |
| 4 <sup>th</sup> |  |
| 5 <sup>th</sup> |  |

INSIDE 55.03 SQ.M

AREA: 592 SQ.FT

BALCONY 5.04 SQ.M

AREA: 54 SQ.FT

NET 60.07 SQ.M

AREA: 646 SQ.FT

GROSS 71.55 SQ.M

**AREA:** 786 SQ.FT

#### **CONCEPT DESIGN**

DRAWING TITLE:

TYPE-E (1 Bed Room)
GR-5<sup>TH</sup> FLOOR PLAN