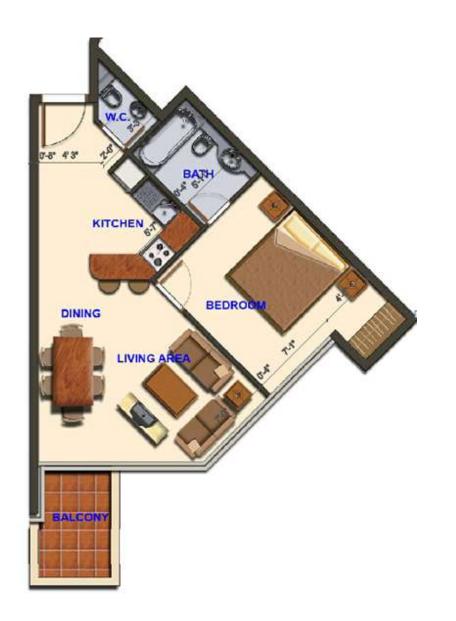

# Type I (1 Bed Room) GR Floor

**INSIDE** 65.93

SQ.M

AREA: 709 SQ.FT

**BALCONY 17.17 SQ.M** 

AREA:

184 SQ.FT

NET

83.1 SQ.M

AREA:

994 SQ.FT

**GROSS** 

98.98 SQ.M

AREA:

1065 SQ.FT

Ground

PROJECT:

### RESIDENTIAL BUILDING

SILICON HIEGHTS

ON PLOT N: 12-032 DUBAI SILICON OASIS AUTHORITY

DRAWING STAGE:

#### **CONCEPT DESIGN**

DRAWING TITLE:

TYPE-I (1 Bed Room)
GR FLOOR PLAN