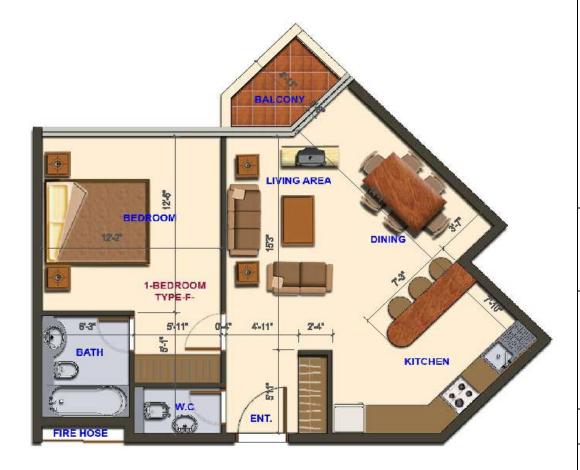

## Type F (1 Bed Room) **GRND** - 8<sup>th</sup> Floor

|                 | 1 |
|-----------------|---|
| Ground          |   |
| 1 <sup>st</sup> |   |
| 2 <sup>nd</sup> |   |
| 3 <sup>rd</sup> |   |
| 4 <sup>th</sup> |   |
| 5 <sup>th</sup> |   |
| 6 <sup>th</sup> |   |
| 7 <sup>th</sup> |   |
| 8 <sup>th</sup> |   |

**INSIDE** 

62.86

SQ.M

AREA: 676 SQ.FT

**BALCONY 3.24 SQ.M** 

AREA:

**34 SQ.FT** 

NET

66.1 SQ.M

AREA:

710 SQ.FT

**GROSS** 

78.73

SQ.M

AREA: 864 SQ.FT

PROJECT:

**RESIDENTIAL BUILDING SILICON HIEGHTS** 

ON PLOT N: 12-032 **DUBAI SILICON OASIS AUTHORITY** 

**DRAWING STAGE:** 

**CONCEPT DESIGN** 

**DRAWING TITLE:** 

TYPE-F (1 Bed Room) PGR-8<sup>TH</sup> FLOOR PLAN