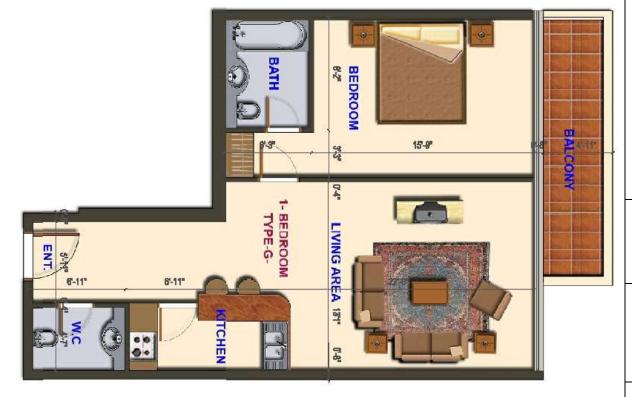

## Type G (1 Bed Room) GRND - 8<sup>th</sup> Floor

INSIDE 68.09 SQ.M AREA: 732 SQ.FT

BALCONY 9 SQ.M AREA: 96 SQ.FT

NET 77.09 SQ.M AREA: 828 SQ.FT

GROSS 91.82 SQ.M

AREA: 1038 SQ.FT

| Ground          |  |
|-----------------|--|
| 1 <sup>st</sup> |  |
| 2 <sup>nd</sup> |  |
| 3 <sup>rd</sup> |  |
| 4 <sup>th</sup> |  |
| 5 <sup>th</sup> |  |
| 6 <sup>th</sup> |  |
| 7 <sup>th</sup> |  |
| 8 <sup>th</sup> |  |

INSIDE 40 SQ.M AREA: 430 SQ.FT

BALCONY 6 SQ.M AREA: 64 SQ.FT

NET 46 SQ.M AREA: 494 SQ.FT

GROSS 55.89 SQ.M AREA: 602 SQ.FT

**CONSULTANT** 

PROJECT: