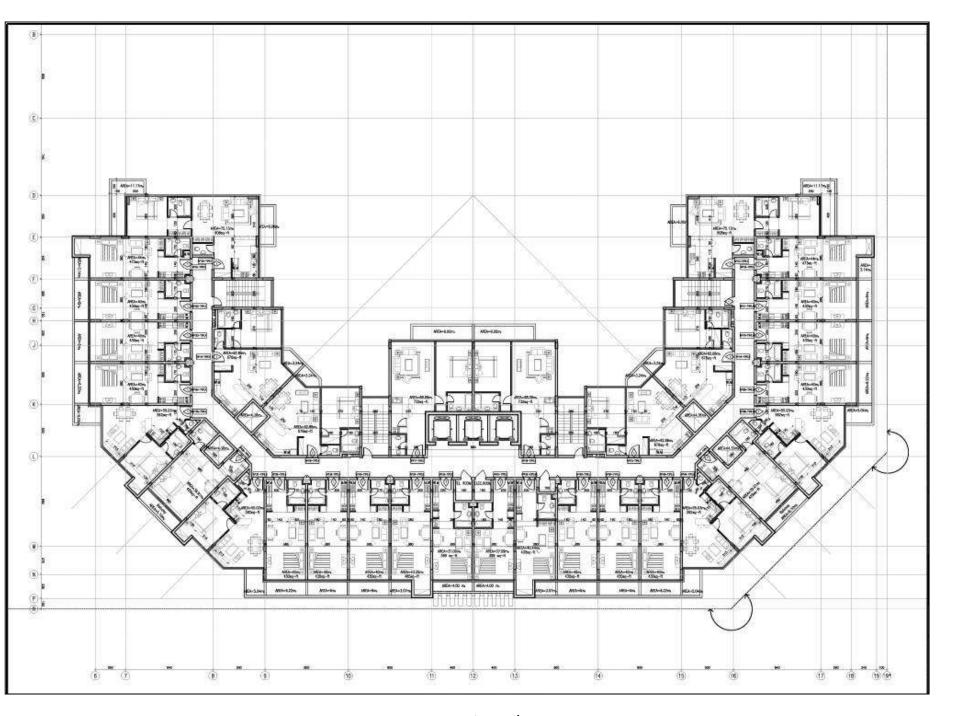

 $\mathbf{1}^{\text{st}}$  to  $\mathbf{8}^{\text{th}}$  FLOOR TYPICAL

++

## Type A (Studio) GRND - 8th Floor

| Ground          |  |
|-----------------|--|
| 1 <sup>st</sup> |  |
| 2 <sup>nd</sup> |  |
| 3 <sup>rd</sup> |  |
| 4 <sup>th</sup> |  |
| 5 <sup>th</sup> |  |
| 6 <sup>th</sup> |  |
| 7 <sup>th</sup> |  |
| 8 <sup>th</sup> |  |