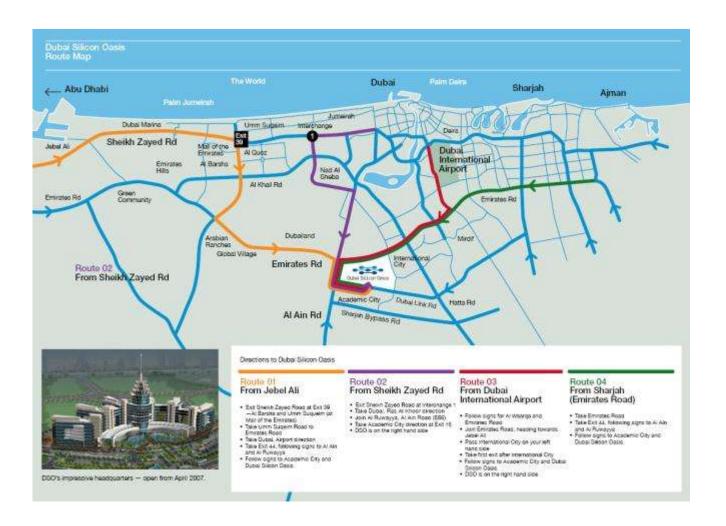

$\mathbf{1}^{\text{st}}$  to  $\mathbf{8}^{\text{th}}$  FLOOR TYPICAL

++



## Type A (Studio) GRND - 8th Floor

| Ground          |  |
|-----------------|--|
| 1 <sup>st</sup> |  |
| 2 <sup>nd</sup> |  |
| 3 <sup>rd</sup> |  |
| 4 <sup>th</sup> |  |
| 5 <sup>th</sup> |  |
| 6 <sup>th</sup> |  |
| 7 <sup>th</sup> |  |
| 8 <sup>th</sup> |  |



INSIDE 40 SQ.M AREA: 430 SQ.FT

BALCONY 6 SQ.M AREA: 64 SQ.FT

NET 46 SQ.M AREA: 494 SQ.FT

GROSS 55.89 SQ.M AREA: 602 SQ.FT

**CONSULTANT** 



PROJECT:

## RESIDENTIAL BUILDING SILICON HIEGHTS

ON PLOT N: 12-032
DUBAI SILICON OASIS AUTHORITY

DRAWING STAGE:

**CONCEPT DESIGN** 

DRAWING TITLE:

TYPE-A (STUDIO) GR-8<sup>TH</sup> FLOOR PLAN



## Type B (Studio) GRND - 8th Floor

| Ground          |  |
|-----------------|--|
| 1 <sup>st</sup>