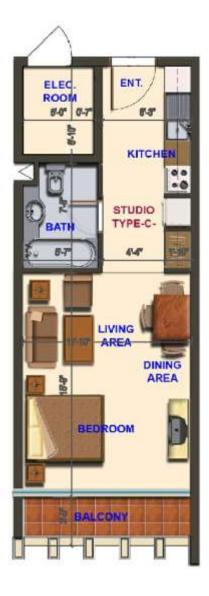

## Type C (Studio) 1<sup>st</sup> - 8<sup>th</sup> Floor

| 1 <sup>st</sup>                    |  |
|------------------------------------|--|
| 2 <sup>nd</sup>                    |  |
| 3 <sup>rd</sup><br>4 <sup>th</sup> |  |
| 4 <sup>th</sup>                    |  |
| 5 <sup>th</sup>                    |  |
| 6 <sup>th</sup>                    |  |
| 7 <sup>th</sup>                    |  |
| 8 <sup>th</sup>                    |  |

INSIDE 36.26 SQ.M

AREA: 390.3 SQ.FT

BALCONY 4 SQ.M AREA: 43 SQ.FT

NET 40.26 SQ.M AREA: 433.35 SQ.FT

GROSS 49 SQ.M AREA: 527 SQ.FT

PROJECT:

## RESIDENTIAL BUILDING SILICON HIEGHTS

ON PLOT N: 12-032
DUBAI SILICON OASIS AUTHORITY

DRAWING STAGE:

**CONCEPT DESIGN** 

DRAWING TITLE:

TYPE-C (STUDIO) 1<sup>st</sup> - 8<sup>TH</sup> FLOOR PLAN