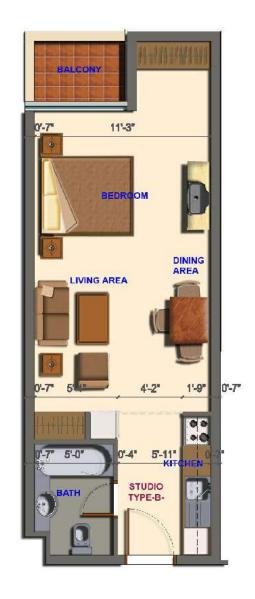

## Type B (Studio) GRND - 8th Floor

| Ground          |  |
|-----------------|--|
| 1 <sup>st</sup> |  |
| 2 <sup>nd</sup> |  |
| 3 <sup>rd</sup> |  |
| 4 <sup>th</sup> |  |
| 5 <sup>th</sup> |  |
| 6 <sup>th</sup> |  |
| 7 <sup>th</sup> |  |
| 8 <sup>th</sup> |  |

INSIDE 43.25 SQ.M

AREA: 465.55 SQ.FT

BALCONY 3.07 SQ.M

AREA: 33.04 SQ.FT

NET 46.32 SQ.M

AREA: 498.55 SQ.FT

GROSS 56 SQ.M

AREA: 606 SQ.FT

#### CONSULTANT<sup>1</sup>

PROJECT:

## RESIDENTIAL BUILDING SILICON HIEGHTS

ON PLOT N: 12-032
DUBAI SILICON OASIS AUTHORITY

**DRAWING STAGE:** 

**CONCEPT DESIGN** 

DRAWING TITLE:

TYPE-B (STUDIO)
GR-8<sup>TH</sup> FLOOR PLAN