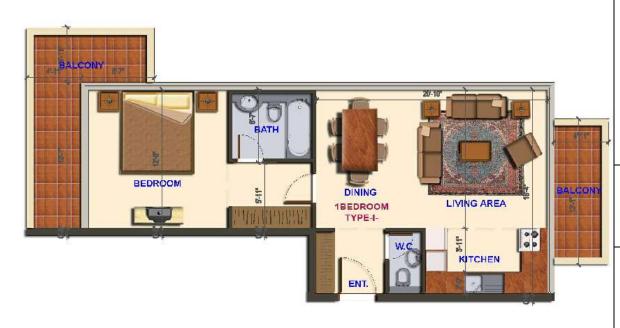

## Type E (1 Bed Room) GRND - 5<sup>th</sup> Floor

| Ground          |  |
|-----------------|--|
| 1 <sup>st</sup> |  |
| 2 <sup>nd</sup> |  |
| 3 <sup>rd</sup> |  |
| 4 <sup>th</sup> |  |
| 5 <sup>th</sup> |  |

INSIDE 55.03 SQ.M

AREA: 592 SQ.FT

BALCONY 5.04 SQ.M

AREA: 54 SQ.FT

NET 60.07 SQ.M

AREA: 646 SQ.FT

GROSS 71.55 SQ.M

**AREA:** 786 SQ.FT