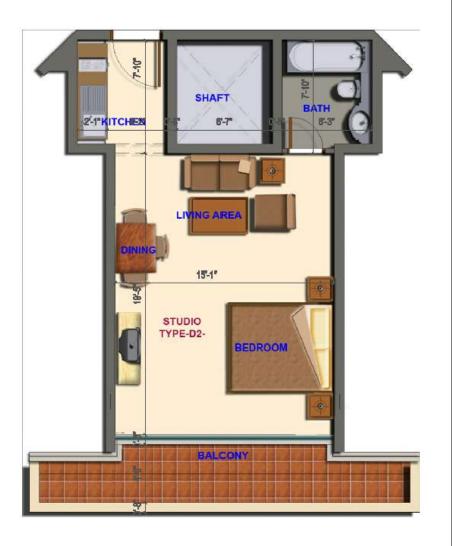

## Type D2 (Studio) 6th Floor

6<sup>th</sup>

**INSIDE** 39.91 SQ.M

AREA: 429 SQ.FT

BALCONY 10 SQ.M AREA: 107 SQ.FT

NET 49.91 SQ.M AREA: 537 SQ.FT

GROSS 59.54 SQ.M AREA: 681 SQ.FT

#### **CONSULTANT**

PROJECT:

## RESIDENTIAL BUILDING SILICON HIEGHTS

ON PLOT N: 12-032 DUBAI SILICON OASIS AUTHORITY

DRAWING STAGE:

**CONCEPT DESIGN** 

DRAWING TITLE:

TYPE-D2 (STUDIO)

6<sup>TH</sup> FLOOR PLAN