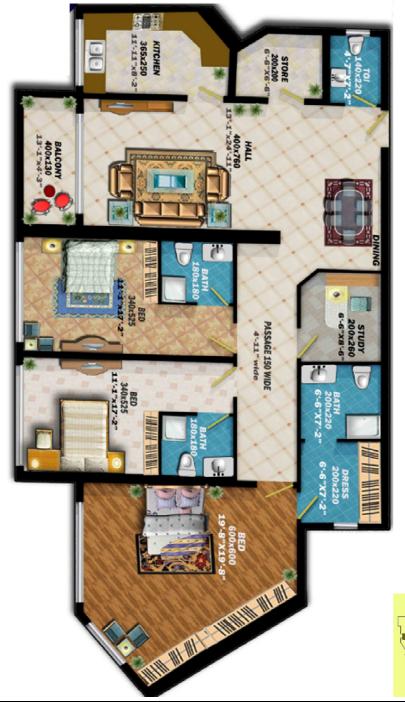

| First Floor  |            | Second Floor |            | Typical Floor |            |
|--------------|------------|--------------|------------|---------------|------------|
| App Number   | 7          | App Number   | 9          | App Number    | 9          |
| No of Beds   | 2 Bed Room | No of Beds   | 2 Bed Room | No of Beds    | 2 Bed Room |
| App Area     | 1,074.02   | App Area     | 1,076.82   | App Area      | 1,075.75   |
| Balcony Area | 69.00      | Balcony Area | 68.78      | Balcony Area  | 68.35      |
| Net Area     | 1,143.02   | Net Area     | 1,145.60   | Net Area      | 1,144.10   |
| Service Area | 285.76     | Service Area | 286.40     | Service Area  | 286.03     |