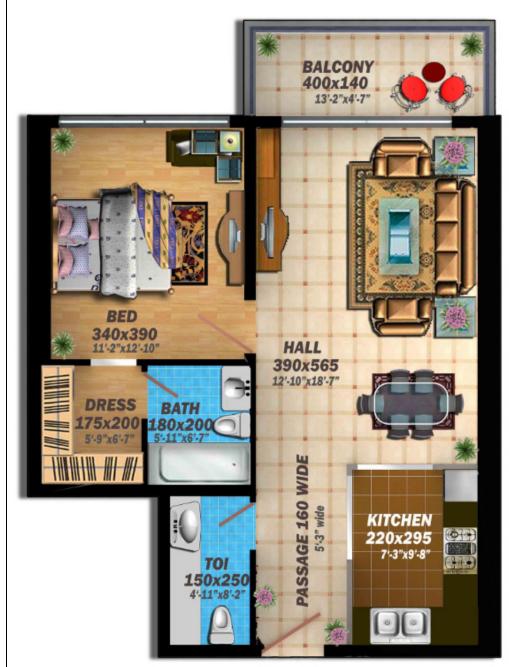

| First Floor  |            | Second Floor |            | Typical Floor |            |
|--------------|------------|--------------|------------|---------------|------------|
| App Number   | 1          | App Number   | 3          | App Number    | 3          |
| No of Beds   | 1 Bed Room | No of Beds   | 1 Bed Room | No of Beds    | 1 Bed Room |
| App Area     | 726.89     | App Area     | 730.65     | App Area      | 731.08     |
| Balcony Area | 55.43      | Balcony Area | 55.11      | Balcony Area  | 55.43      |
| Net Area     | 782.32     | Net Area     | 785.76     | Net Area      | 786.51     |
| Service Area | 195.58     | Service Area | 196.44     | Service Area  | 196.63     |