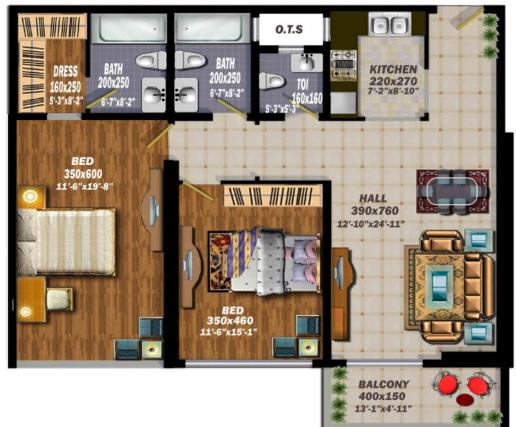

| 464.67 |  |  |
| Service Area | 116.14 | Service Area | 116.17 | Service Area  | 116.17 |  |  |





| First Floor  |            | Second Floor |            | Typical Floor |            |
|--------------|------------|--------------|------------|---------------|------------|
| App Number   | 10         | App Number   | 12         | App Number    | 12         |
| No of Beds   | 2 Bed Room | No of Beds   | 2 Bed Room | No of Beds    | 2 Bed Room |
| App Area     | 1,084.25   | App Area     | 1,084.79   | App Area      | 1,085.22   |
| Balcony Area | 69.32      | Balcony Area | 69.10      | Balcony Area  | 68.78      |
| Net Area     | 1,153.57   | Net Area     | 1,153.89   | Net Area      | 1,154.00   |
| Service Area | 288.39     | Service Area | 288.47     | Service Area  | 288.50     |





| First        | First Floor Second Floor |              | d Floor    | Typical Floor |            |
|--------------|--------------------------|--------------|------------|---------------|------------|
| App Number   | 11                       | App Number   | 13         | App Number    | 13         |
| No of Beds   | 2 Bed Room               | No of Beds   | 2 Bed Room | No of Beds    | 2 Bed Room |
| App Area     | 1,097.38                 | App Area     | 1,096.20   | App Area      | 1,096.84   |
| Balcony Area | 70.61                    | Balcony Area | 70.40      | Balcony Area  | 70.07      |
| Net Area     | 1,167.99                 | Net Area     | 1,166.60   | Net Area      | 1,166.91   |
| Service Area | 292.00                   | Service Area | 291.65     | Service Area  | 2