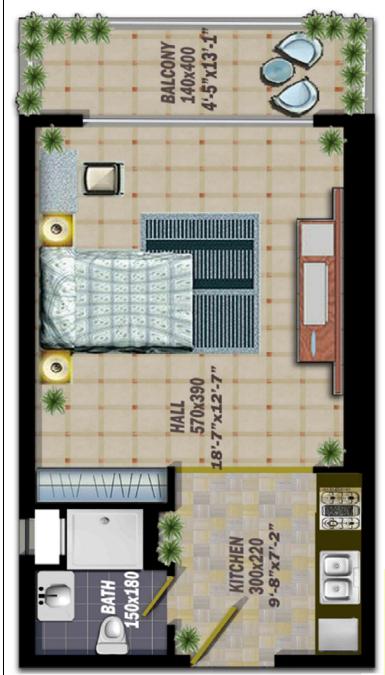

| First Floor  |        | Second Floor |        | Typical Floor |        |  |  |
|--------------|--------|--------------|--------|---------------|--------|--|--|
| App Number   | 3      | App Number   | 5      | App Number    | 5      |  |  |
| No of Beds   | Studio | No of Beds   | Studio | No of Beds    | Studio |  |  |
| App Area     | 416.13 | App Area     | 416.13 | App Area      | 416.13 |  |  |
| Balcony Area | 73.41  | Balcony Area | 73.41  | Balcony Area  | 73.41  |  |  |
| Net Area     | 489.54 | Net Area     | 489.54 | Net Area      | 489.54 |  |  |
| Service Area | 122.39 | Service Area | 122.39 | Service Area  | 122.39 |  |  |