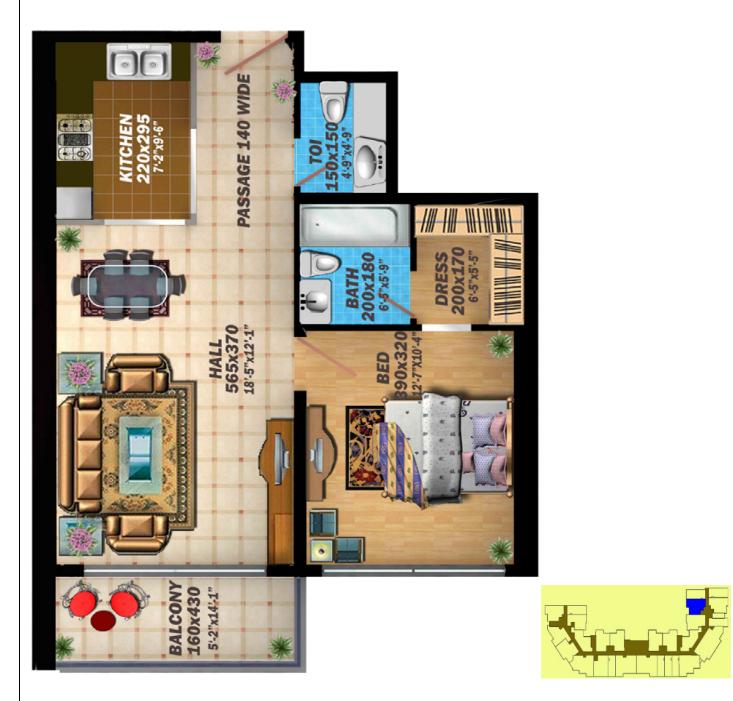

Balcony Area  | 75.89  |  |  |
| Net Area     | 509.35 | Net Area     | 509.35 | Net Area      | 509.35 |  |  |
| Service Area | 127.34 | Service Area | 127.34 | Service Area  | 127.34 |  |  |





| First Floor  |        | Second Floor |        | Typical Floor |        |
|--------------|--------|--------------|--------|---------------|--------|
| App Number   | 20     | App Number   | 22     | App Number    | 22     |
| No of Beds   | Studio | No of Beds   | Studio | No of Beds    | Studio |
| App Area     | 432.06 | App Area     | 466.29 | App Area      | 460.16 |
| Balcony Area | 72.87  | Balcony Area | 75.02  | Balcony Area  | 74.81  |
| Net Area     | 504.93 | Net Area     | 541.31 | Net Area      | 534.97 |
| Service Area | 126.23 | Service Area | 135.33 | Service Area  | 133.74 |



| First Floor  |            | Second Floor |            | Typical Floor |            |
|--------------|------------|--------------|------------|---------------|------------|
| App Number   | 21         | App Number   | 23         | App Number    | 23         |
| No of Beds   | 1 Bed Room | No of Beds   | 1 Bed Room | No of Beds    | 1 Bed Room |
| App Area     | 665.75     | App Area     | 668.12     | App Area      | 669.62     |
| Balcony Area | 66.09      | Balcony Area | 67.49      | Balcony Area  | 67.81      |
| Net Area     | 731.84     | Net Area     | 735.61     | Net Area      | 737.43     |
| Service Area | 182.96     | Service Area | 183.90     | Service Area  | 184.36     |





| First Floor  |            | Seco         | Second Floor |              | cal Floor  |
|--------