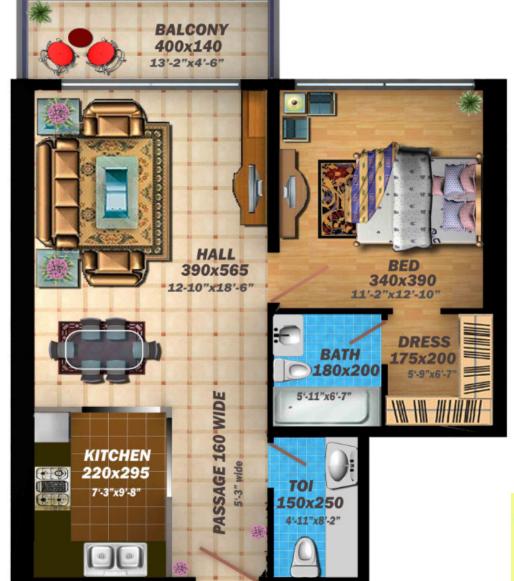

| First Floor  |            | Second Floor |            | Typical Floor |            |
|--------------|------------|--------------|------------|---------------|------------|
| App Number   | 1          | App Number   | 3          | App Number    | 3          |
| No of Beds   | 1 Bed Room | No of Beds   | 1 Bed Room | No of Beds    | 1 Bed Room |
| App Area     | 726.89     | App Area     | 730.65     | App Area      | 731.08     |
| Balcony Area | 55.43      | Balcony Area | 55.11      | Balcony Area  | 55.43      |
| Net Area     | 782.32     | Net Area     | 785.76     | Net Area      | 786.51     |
| Service Area | 195.58     | Service Area | 196.44     | Service Area  | 196.63     |