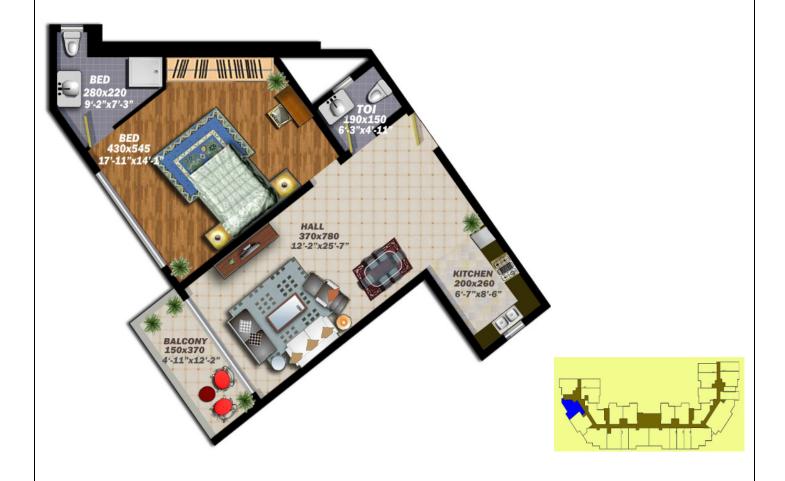

| <u>First Floor</u> |     | Second Floor |            | Typical Floor |            |
|--------------------|-----|--------------|------------|---------------|------------|
| App Number         | N/A | App Number   | 1          | App Number    | 1          |
| No of Beds         | N/A | No of Beds   | 1 Bed Room | No of Beds    | 1 Bed Room |
| App Area           | N/A | App Area     | 697.82     | App Area      | 699.01     |
| Balcony Area       | N/A | Balcony Area | 131.43     | Balcony Area  | 70.07      |
| Net Area           | N/A | Net Area     | 829.25     | Net Area      | 769.08     |
| Service Area       | N/A | Service Area | 207.31     | Service Area  | 192.27     |