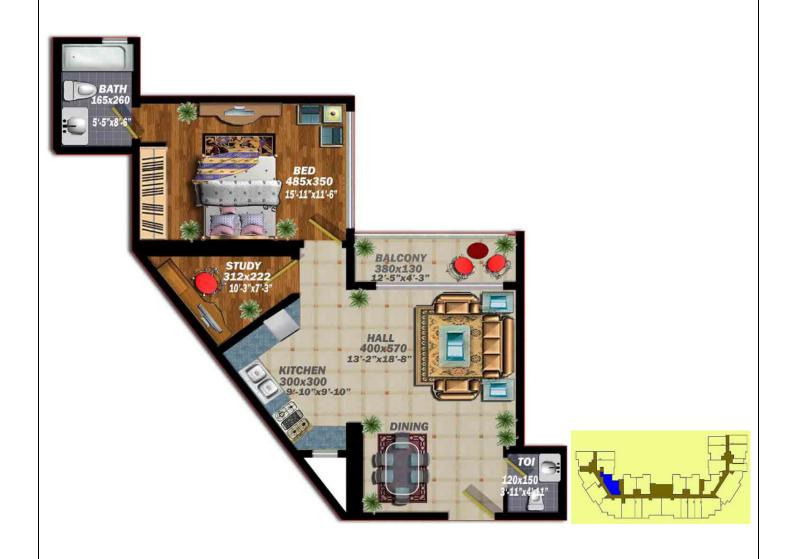

| N/A | Net Area     | 829.25     | Net Area      | 769.08     |
| Service Area       | N/A | Service Area | 207.31     | Service Area  | 192.27     |





| First Floor  |     | Second Floor |            | Typical Floor |            |
|--------------|-----|--------------|------------|---------------|------------|
| App Number   | N/A | App Number   | 2          | App Number    | 2          |
| No of Beds   | N/A | No of Beds   | 1 Bed Room | No of Beds    | 1 Bed Room |
| App Area     | N/A | App Area     | 691.69     | App Area      | 691.58     |
| Balcony Area | N/A | Balcony Area | 131.75     | Balcony Area  | 67.92      |
| Net Area     | N/A | Net Area     | 823.44     | Net Area      | 759.50     |
| Service Area | N/A | Service Area | 205.86     | Service Area  | 189.88     |



| First Floor  |            | Second Floor |            | Typical Floor |            |
|--------------|------------|--------------|------------|---------------|------------|
| App Number   | 1          | App Number   | 3          | App Number    | 3          |
| No of Beds   | 1 Bed Room | No of Beds   | 1 Bed Room | No of Beds    | 1 Bed Room |
| App Area     | 726.89     | App Area     | 730.65     | App Area      | 731.08     |
| Balcony Area | 55.43      | Balcony Area | 55.11      | Balcony Area  | 55.43      |
| Net Area     | 782.32     | Net Area     | 785.76     | Net Area      | 786.51     |
| Service Area | 195.58     | Service Area | 196.44     | Service Area  | 196.63     |





| First Floor  |            | Second Floor |            | Typical Floor |            |
|---------