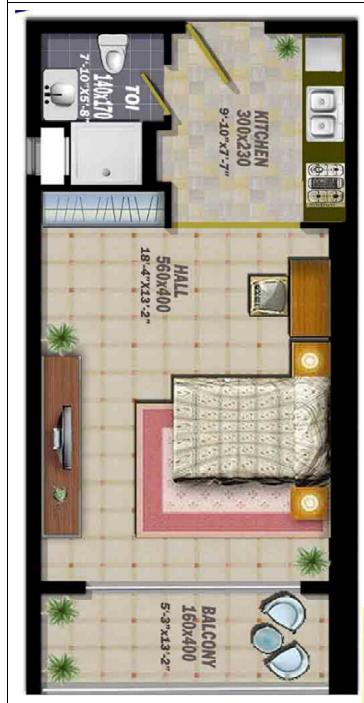

| First Floor  |        | Second Floor |        | Typical Floor |        |  |  |
|--------------|--------|--------------|--------|---------------|--------|--|--|
| App Number   | 3      | App Number   | 5      | App Number    | 5      |  |  |
| No of Beds   | Studio | No of Beds   | Studio | No of Beds    | Studio |  |  |
| App Area     | 416.13 | App Area     | 416.13 | App Area      | 416.13 |  |  |
| Balcony Area | 73.41  | Balcony Area | 73.41  | Balcony Area  | 73.41  |  |  |
| Net Area     | 489.54 | Net Area     | 489.54 | Net Area      | 489.54 |  |  |
| Service Area | 122.39 | Service Area | 122.39 | Service Area  | 122.39 |  |  |