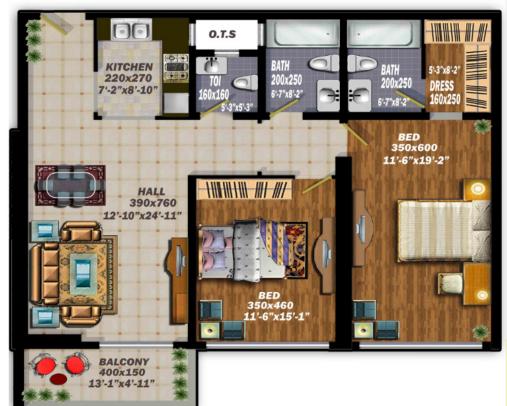

| 845.29     | Net Area      | 846.80     |  |  |
| Service Area | 211.30     | Service Area | 211.32     | Service Area  | 211.70     |  |  |





| First Floor  |        | Second Floor |        | Typical Floor |        |  |  |
|--------------|--------|--------------|--------|---------------|--------|--|--|
| App Number   | 9      | App Number   | 11     | App Number    | 11     |  |  |
| No of Beds   | Studio | No of Beds   | Studio | No of Beds    | Studio |  |  |
| App Area     | 393.53 | App Area     | 393.74 | App Area      | 394.17 |  |  |
| Balcony Area | 71.04  | Balcony Area | 70.93  | Balcony Area  | 70.50  |  |  |
| Net Area     | 464.57 | Net Area     | 464.67 | Net Area      | 464.67 |  |  |
| Service Area | 116.14 | Service Area | 116.17 | Service Area  | 116.17 |  |  |





| First Floor  |            | Second Floor |            | Typical Floor |            |
|--------------|------------|--------------|------------|---------------|------------|
| App Number   | 10         | App Number   | 12         | App Number    | 12         |
| No of Beds   | 2 Bed Room | No of Beds   | 2 Bed Room | No of Beds    | 2 Bed Room |
| App Area     | 1,084.25   | App Area     | 1,084.79   | App Area      | 1,085.22   |
| Balcony Area | 69.32      | Balcony Area | 69.10      | Balcony Area  | 68.78      |
| Net Area     | 1,153.57   | Net Area     | 1,153.89   | Net Area      | 1,154.00   |
| Service Area | 288.39     | Service Area | 288.47     | Service Area  | 288.50     |





| First        | First Floor Second Floor |              | d Floor    | Typical Floor |