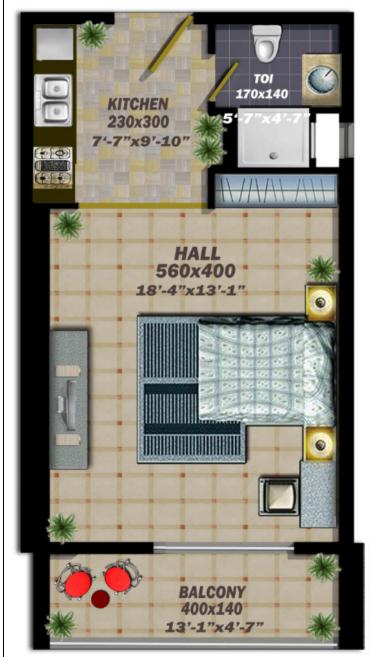

| <u>First Floor</u> |     | Second Floor |            | Typical Floor |            |
|--------------------|-----|--------------|------------|---------------|------------|
| App Number         | N/A | App Number   | 1          | App Number    | 1          |
| No of Beds         | N/A | No of Beds   | 1 Bed Room | No of Beds    | 1 Bed Room |
| App Area           | N/A | App Area     | 697.82     | App Area      | 699.01     |
| Balcony Area       | N/A | Balcony Area | 131.43     | Balcony Area  | 70.07      |
| Net Area           | N/A | Net Area     | 829.25     | Net Area      | 769.08     |
| Service Area       | N/A | Service Area | 207.31     | Service Area  | 192.27     |