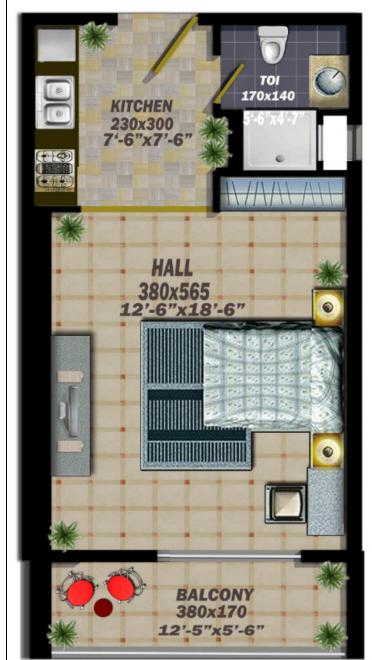

| First Floor  |     | Second Floor |            | Typical Floor |            |
|--------------|-----|--------------|------------|---------------|------------|
| App Number   | N/A | App Number   | 2          | App Number    | 2          |
| No of Beds   | N/A | No of Beds   | 1 Bed Room | No of Beds    | 1 Bed Room |
| App Area     | N/A | App Area     | 691.69     | App Area      | 691.58     |
| Balcony Area | N/A | Balcony Area | 131.75     | Balcony Area  | 67.92      |
| Net Area     | N/A | Net Area     | 823.44     | Net Area      | 759.50     |
| Service Area | N/A | Service Area | 205.86     | Service Area  | 189.88     |