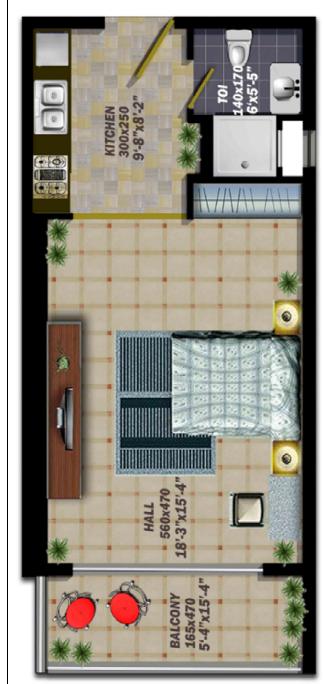

| Net Area     | 766.18     | Net Area      | 765.96     |
| Service Area | 191.33     | Service Area | 191.55     | Service Area  | 191.49     |





| First Floor  |        | Second Floor |        | Typical Floor |        |  |  |
|--------------|--------|--------------|--------|---------------|--------|--|--|
| App Number   | 19     | App Number   | 21     | App Number    | 21     |  |  |
| No of Beds   | Studio | No of Beds   | Studio | No of Beds    | Studio |  |  |
| App Area     | 433.03 | App Area     | 433.46 | App Area      | 433.46 |  |  |
| Balcony Area | 76.32  | Balcony Area | 75.89  | Balcony Area  | 75.89  |  |  |
| Net Area     | 509.35 | Net Area     | 509.35 | Net Area      | 509.35 |  |  |
| Service Area | 127.34 | Service Area | 127.34 | Service Area  | 127.34 |  |  |





| First Floor  |        | Second Floor |        | Typical Floor |        |
|--------------|--------|--------------|--------|---------------|--------|
| App Number   | 20     | App Number   | 22     | App Number    | 22     |
| No of Beds   | Studio | No of Beds   | Studio | No of Beds    | Studio |
| App Area     | 432.06 | App Area     | 466.29 | App Area      | 460.16 |
| Balcony Area | 72.87  | Balcony Area | 75.02  | Balcony Area  | 74.81  |
| Net Area     | 504.93 | Net Area     | 541.31 | Net Area      | 534.97 |
| Service Area | 126.23 | Service Area | 135.33 | Service Area  | 133.74 |



| First Floor  |            | Second Floor |            | Typical Floor |            |
|--------------|------------|--------------|------------|---------------|------------|
| App Number   | 21