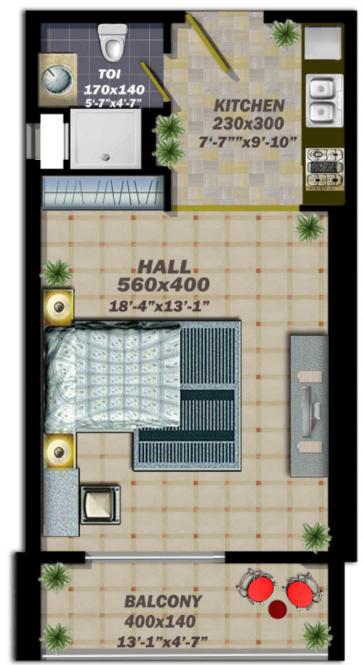

| First Floor  |        | Second Floor |        | Typical Floor |        |  |  |
|--------------|--------|--------------|--------|---------------|--------|--|--|
| App Number   | 3      | App Number   | 5      | App Number    | 5      |  |  |
| No of Beds   | Studio | No of Beds   | Studio | No of Beds    | Studio |  |  |
| App Area     | 416.13 | App Area     | 416.13 | App Area      | 416.13 |  |  |
| Balcony Area | 73.41  | Balcony Area | 73.41  | Balcony Area  | 73.41  |  |  |
| Net Area     | 489.54 | Net Area     | 489.54 | Net Area      | 489.54 |  |  |
| Service Area | 122.39 | Service Area | 122.39 | Service Area  | 122.39 |  |  |

| First Floor  |        | Second Floor |        | Typical Floor |        |  |  |
|--------------|--------|--------------|--------|---------------|--------|--|--|
| App Number   | 9      | App Number   | 11     | App Number    | 11     |  |  |
| No of Beds   | Studio | No of Beds   | Studio | No of Beds    | Studio |  |  |
| App Area     | 393.53 | App Area     | 393.74 | App Area      | 394.17 |  |  |
| Balcony Area | 71.04  | Balcony Area | 70.93  | Balcony Area  | 70.50  |  |  |
| Net Area     | 464.57 | Net Area     | 464.67 | Net Area      | 464.67 |  |  |
| Service Area | 116.14 | Service Area | 116.17 | Service Area  | 116.17 |  |  |