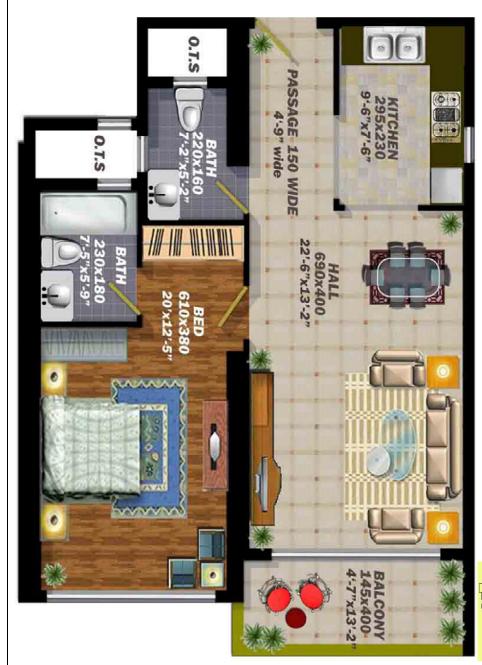

| First Floor  |            | Secon        | d Floor    | Typical Floor |            |
|--------------|------------|--------------|------------|---------------|------------|
| App Number   | 18         | App Number   | 20         | App Number    | 20         |
| No of Beds   | 1 Bed Room | No of Beds   | 1 Bed Room | No of Beds    | 1 Bed Room |
| App Area     | 698.36     | App Area     | 698.04     | App Area      | 697.82     |
| Balcony Area | 66.95      | Balcony Area | 68.14      | Balcony Area  | 68.14      |
| Net Area     | 765.31     | Net Area     | 766.18     | Net Area      | 765.96     |
| Service Area | 191.33     | Service Area | 191.55     | Service Area  | 191.49     |