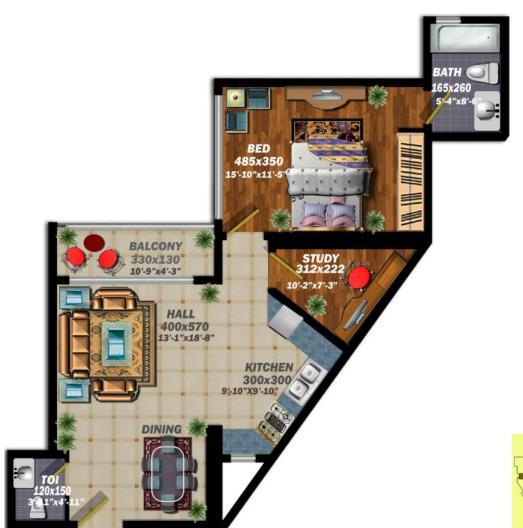

|
| Service Area | 182.96     | Service Area | 183.90     | Service Area  | 184.36     |





| First Floor  |            | Seco         | Second Floor |              | cal Floor  |
|--------------|------------|--------------|--------------|--------------|------------|
| App Number   | 22         | App Number   | 24           | App Number   | 24         |
| No of Beds   | 1 Bed Room | No of Beds   | 1 Bed Room   | No of Beds   | 1 Bed Room |
| App Area     | 677.16     | App Area     | 666.61       | App Area     | 666.61     |
| Balcony Area | 64.37      | Balcony Area | 64.37        | Balcony Area | 64.37      |
| Net Area     | 741.53     | Net Area     | 730.98       | Net Area     | 730.98     |
| Service Area | 185.38     | Service Area | 182.75       | Service Area | 182.75     |





| First Floor  |     | Second Floor |            | Typical Floor |            |  |
|--------------|-----|--------------|------------|---------------|------------|--|
| App Number   | N/A | App Number   | 25         | App Number    | 25         |  |
| No of Beds   | N/A | No of Beds   | 1 Bed Room | No of Beds    | 1 Bed Room |  |
| App Area     | N/A | App Area     | 751.43     | App Area      | 751.43     |  |
| Balcony Area | N/A | Balcony Area | 277.82     | Balcony Area  | 56.30      |  |
| Net Area     | N/A | Net Area     | 1,029.25   | Net Area      | 807.73     |  |
| Service Area | N/A | Service Area | 257.31     | Service Area  | 201.93     |  |





| First Floor  |     | Second Floor |            | Typical Floor |            |
|--------------|-----|--------------|----------