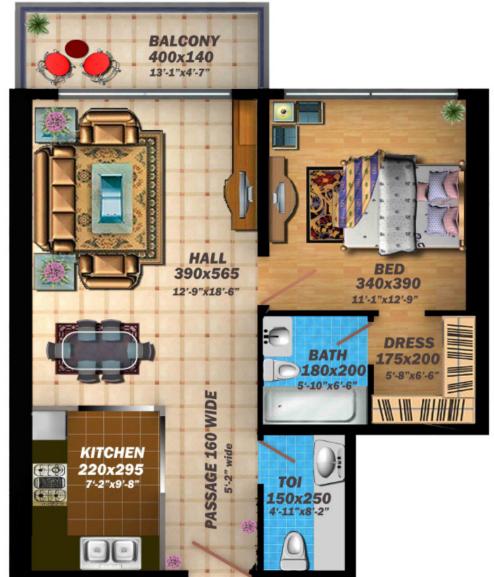

| First Floor  |            | Secon        | d Floor    | Typical Floor |            |
|--------------|------------|--------------|------------|---------------|------------|
| App Number   | 18         | App Number   | 20         | App Number    | 20         |
| No of Beds   | 1 Bed Room | No of Beds   | 1 Bed Room | No of Beds    | 1 Bed Room |
| App Area     | 698.36     | App Area     | 698.04     | App Area      | 697.82     |
| Balcony Area | 66.95      | Balcony Area | 68.14      | Balcony Area  | 68.14      |
| Net Area     | 765.31     | Net Area     | 766.18     | Net Area      | 765.96     |
| Service Area | 191.33     | Service Area | 191.55     | Service Area  | 191.49     |