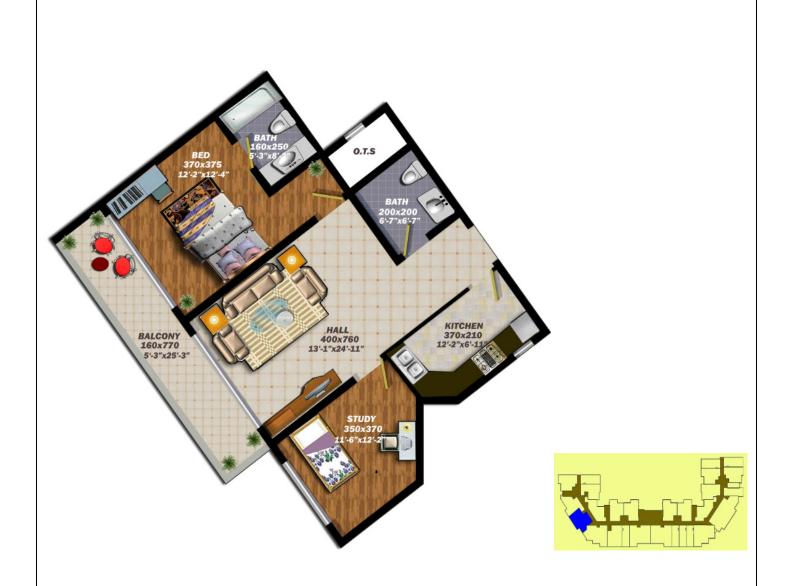

| First Floor  |            | Second Floor |            | Typical Floor |            |
|--------------|------------|--------------|------------|---------------|------------|
| App Number   | 1          | App Number   | 3          | App Number    | 3          |
| No of Beds   | 1 Bed Room | No of Beds   | 1 Bed Room | No of Beds    | 1 Bed Room |
| App Area     | 726.89     | App Area     | 730.65     | App Area      | 731.08     |
| Balcony Area | 55.43      | Balcony Area | 55.11      | Balcony Area  | 55.43      |
| Net Area     | 782.32     | Net Area     | 785.76     | Net Area      | 786.51     |
| Service Area | 195.58     | Service Area | 196.44     | Service Area  | 196.63     |