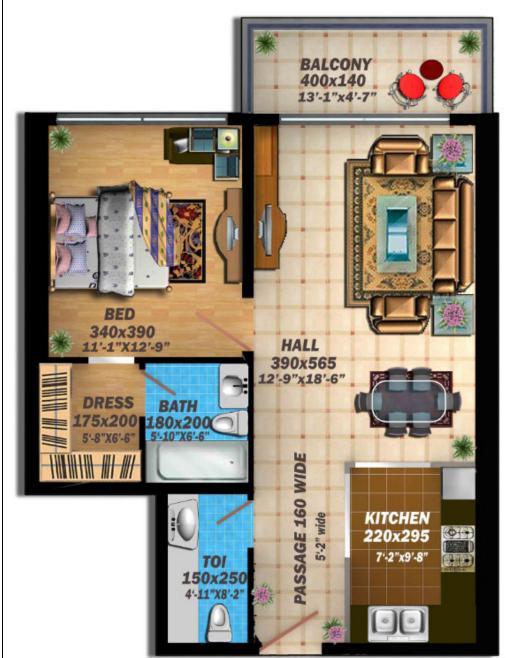

30.98       | Net Area     | 730.98     |
| Service Area | 185.38     | Service Area | 182.75       | Service Area | 182.75     |





| First Floor  |     | Second Floor |            | Typical Floor |            |  |
|--------------|-----|--------------|------------|---------------|------------|--|
| App Number   | N/A | App Number   | 25         | App Number    | 25         |  |
| No of Beds   | N/A | No of Beds   | 1 Bed Room | No of Beds    | 1 Bed Room |  |
| App Area     | N/A | App Area     | 751.43     | App Area      | 751.43     |  |
| Balcony Area | N/A | Balcony Area | 277.82     | Balcony Area  | 56.30      |  |
| Net Area     | N/A | Net Area     | 1,029.25   | Net Area      | 807.73     |  |
| Service Area | N/A | Service Area | 257.31     | Service Area  | 201.93     |  |





| First Floor  |     | Second Floor |            | Typical Floor |            |
|--------------|-----|--------------|------------|---------------|------------|
| App Number   | N/A | App Number   | 26         | App Number    | 26         |
| No of Beds   | N/A | No of Beds   | 1 Bed Room | No of Beds    | 1 Bed Room |
| App Area     | N/A | App Area     | 685.66     | App Area      | 685.45     |
| Balcony Area | N/A | Balcony Area | 131.43     | Balcony Area  | 69.43      |
| Net Area     | N/A | Net Area     | 817.09     | Net Area      | 754.88     |
| Service Area | N/A | Service Area | 204.27     | Service Area  | 188.72     |





| First Floor  |     | Second Floor |            | Typical Floor |            |
|--------------|-----|--------------|------------|---------------|-----