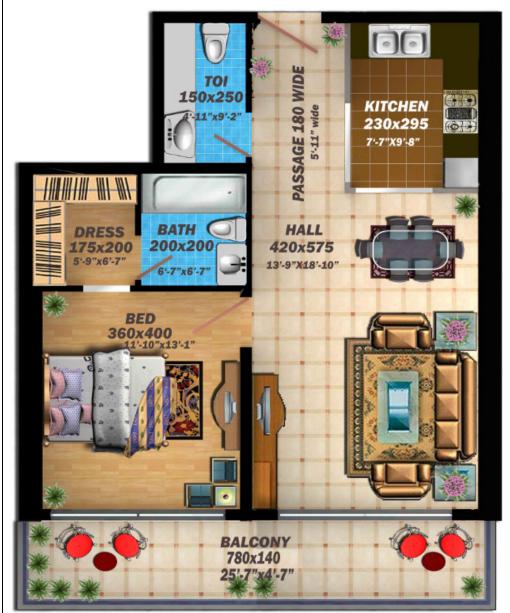

| First Floor  |            | Second Floor |            | Typical Floor |            |
|--------------|------------|--------------|------------|---------------|------------|
| App Number   | 7          | App Number   | 9          | App Number    | 9          |
| No of Beds   | 2 Bed Room | No of Beds   | 2 Bed Room | No of Beds    | 2 Bed Room |
| App Area     | 1,074.02   | App Area     | 1,076.82   | App Area      | 1,075.75   |
| Balcony Area | 69.00      | Balcony Area | 68.78      | Balcony Area  | 68.35      |
| Net Area     | 1,143.02   | Net Area     | 1,145.60   | Net Area      | 1,144.10   |
| Service Area | 285.76     | Service Area | 286.40     | Service Area  | 286.03     |