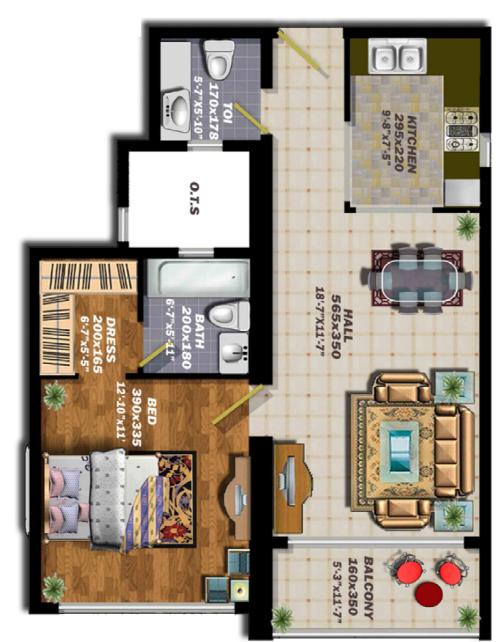

| 759.50     |
| Service Area | N/A | Service Area | 205.86     | Service Area  | 189.88     |



| First Floor  |            | Second Floor |            | Typical Floor |            |
|--------------|------------|--------------|------------|---------------|------------|
| App Number   | 1          | App Number   | 3          | App Number    | 3          |
| No of Beds   | 1 Bed Room | No of Beds   | 1 Bed Room | No of Beds    | 1 Bed Room |
| App Area     | 726.89     | App Area     | 730.65     | App Area      | 731.08     |
| Balcony Area | 55.43      | Balcony Area | 55.11      | Balcony Area  | 55.43      |
| Net Area     | 782.32     | Net Area     | 785.76     | Net Area      | 786.51     |
| Service Area | 195.58     | Service Area | 196.44     | Service Area  | 196.63     |





| First Floor  |            | Second Floor |            | Typical Floor |            |
|--------------|------------|--------------|------------|---------------|------------|
| App Number   | 2          | App Number   | 4          | App Number    | 4          |
| No of Beds   | 1 Bed Room | No of Beds   | 1 Bed Room | No of Beds    | 1 Bed Room |
| App Area     | 652.94     | App Area     | 648.74     | App Area      | 691.58     |
| Balcony Area | 63.40      | Balcony Area | 62.97      | Balcony Area  | 62.97      |
| Net Area     | 716.34     | Net Area     | 711.71     | Net Area      | 754.55     |
| Service Area | 179.09     | Service Area | 177.93     | Service Area  | 188.64     |





| First Floor  |        | Second Floor |        | Typical Floor |        |  |  |
|-------------