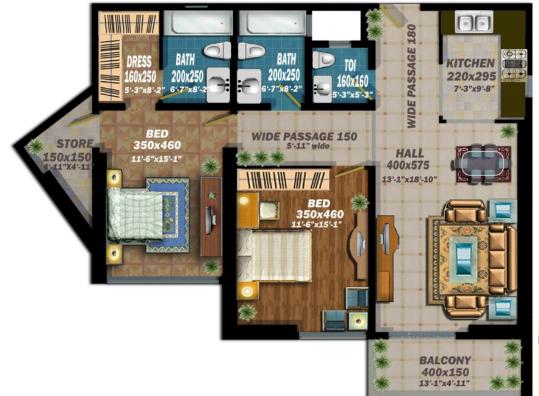

| First Floor  |            | Second Floor |            | Typical Floor |            |
|--------------|------------|--------------|------------|---------------|------------|
| App Number   | 7          | App Number   | 9          | App Number    | 9          |
| No of Beds   | 2 Bed Room | No of Beds   | 2 Bed Room | No of Beds    | 2 Bed Room |
| App Area     | 1,074.02   | App Area     | 1,076.82   | App Area      | 1,075.75   |
| Balcony Area | 69.00      | Balcony Area | 68.78      | Balcony Area  | 68.35      |
| Net Area     | 1,143.02   | Net Area     | 1,145.60   | Net Area      | 1,144.10   |
| Service Area | 285.76     | Service Area | 286.40     | Service Area  | 286.03     |