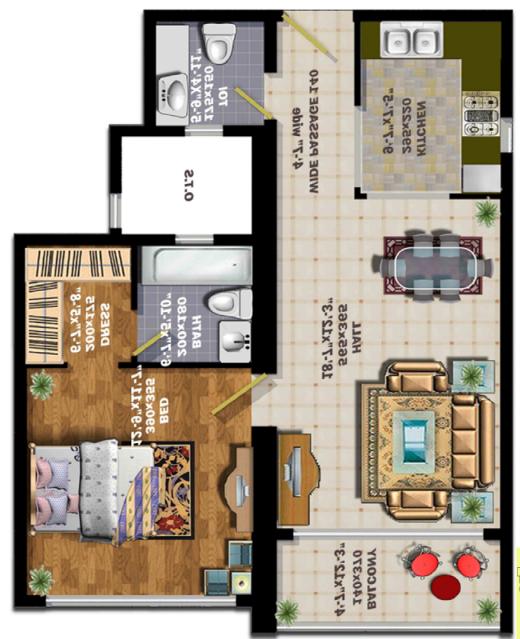

Net Area      | 534.97 |
| Service Area | 126.23 | Service Area | 135.33 | Service Area  | 133.74 |



| First Floor  |            | Second Floor |            | Typical Floor |            |
|--------------|------------|--------------|------------|---------------|------------|
| App Number   | 21         | App Number   | 23         | App Number    | 23         |
| No of Beds   | 1 Bed Room | No of Beds   | 1 Bed Room | No of Beds    | 1 Bed Room |
| App Area     | 665.75     | App Area     | 668.12     | App Area      | 669.62     |
| Balcony Area | 66.09      | Balcony Area | 67.49      | Balcony Area  | 67.81      |
| Net Area     | 731.84     | Net Area     | 735.61     | Net Area      | 737.43     |
| Service Area | 182.96     | Service Area | 183.90     | Service Area  | 184.36     |





| First Floor  |            | Seco         | Second Floor |              | cal Floor  |
|--------------|------------|--------------|--------------|--------------|------------|
| App Number   | 22         | App Number   | 24           | App Number   | 24         |
| No of Beds   | 1 Bed Room | No of Beds   | 1 Bed Room   | No of Beds   | 1 Bed Room |
| App Area     | 677.16     | App Area     | 666.61       | App Area     | 666.61     |
| Balcony Area | 64.37      | Balcony Area | 64.37        | Balcony Area | 64.37      |
| Net Area     | 741.53     | Net Area     | 730.98       | Net Area     | 730.98     |
| Service Area | 185.38     | Service Area | 182.75       | Service Area | 182.75     |





| First Floor  |     | Second Floor |            | Typical Floor |            |  |
|---