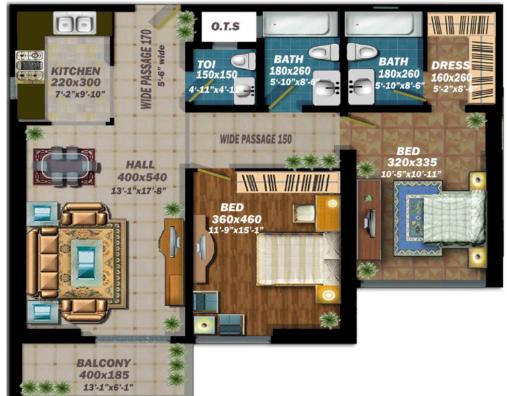

| First Floor  |            | Second Floor |            | Typical Floor |            |
|--------------|------------|--------------|------------|---------------|------------|
| App Number   | 7          | App Number   | 9          | App Number    | 9          |
| No of Beds   | 2 Bed Room | No of Beds   | 2 Bed Room | No of Beds    | 2 Bed Room |
| App Area     | 1,074.02   | App Area     | 1,076.82   | App Area      | 1,075.75   |
| Balcony Area | 69.00      | Balcony Area | 68.78      | Balcony Area  | 68.35      |
| Net Area     | 1,143.02   | Net Area     | 1,145.60   | Net Area      | 1,144.10   |
| Service Area | 285.76     | Service Area | 286.40     | Service Area  | 286.03     |

| First Floor  |            | Second Floor |            | Typical Floor |            |
|--------------|------------|--------------|------------|---------------|------------|
| App Number   | 10         | App Number   | 12         | App Number    | 12         |
| No of Beds   | 2 Bed Room | No of Beds   | 2 Bed Room | No of Beds    | 2 Bed Room |
| App Area     | 1,084.25   | App Area     | 1,084.79   | App Area      | 1,085.22   |
| Balcony Area | 69.32      | Balcony Area | 69.10      | Balcony Area  | 68.78      |
| Net Area     | 1,153.57   | Net Area     | 1,153.89   | Net Area      | 1,154.00   |
| Service Area | 288.39     | Service Area | 288.47     | Service Area  | 288.50     |

| First        | First Floor Second Floor |              | d Floor    | Typical Floor |            |
|--------------|--------------------------|--------------|------------|---------------|------------|
| App Number   | 11                       | App Number   | 13         | App Number    | 13         |
| No of Beds   | 2 Bed Room               | No of Beds   | 2 Bed Room | No of Beds    | 2 Bed Room |
| App Area     | 1,097.38                 | App Area     | 1,096.20   | App Area      | 1,096.84   |
| Balcony Area | 70.61                    | Balcony Area | 70.40      | Balcony Area  | 70.07      |
| Net Area     | 1,167.99                 | Net Area     | 1,166.60   | Net Area      | 1,166.91   |
| Service Area | 292.00                   | Service Area | 291.65     | Service Area  | 291.73     |