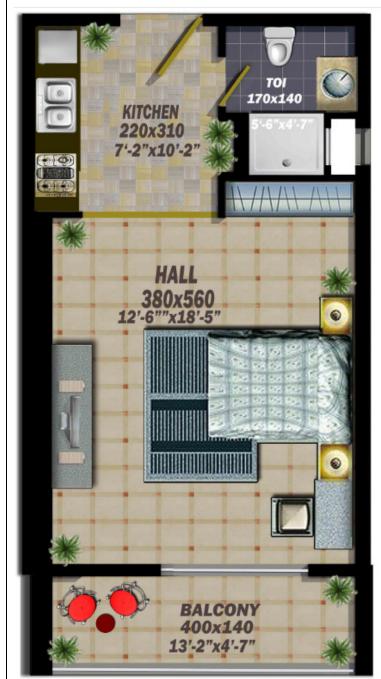

| First Floor  |        | Second Floor |        | Typical Floor |        |  |  |
|--------------|--------|--------------|--------|---------------|--------|--|--|
| App Number   | 3      | App Number   | 5      | App Number    | 5      |  |  |
| No of Beds   | Studio | No of Beds   | Studio | No of Beds    | Studio |  |  |
| App Area     | 416.13 | App Area     | 416.13 | App Area      | 416.13 |  |  |
| Balcony Area | 73.41  | Balcony Area | 73.41  | Balcony Area  | 73.41  |  |  |
| Net Area     | 489.54 | Net Area     | 489.54 | Net Area      | 489.54 |  |  |
| Service Area | 122.39 | Service Area | 122.39 | Service Area  | 122.39 |  |  |