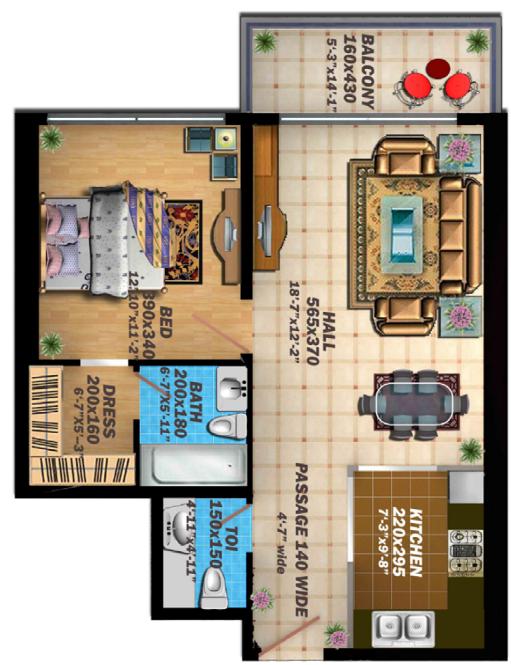

| First Floor  |            | Second Floor |            | Typical Floor |            |
|--------------|------------|--------------|------------|---------------|------------|
| App Number   | 7          | App Number   | 9          | App Number    | 9          |
| No of Beds   | 2 Bed Room | No of Beds   | 2 Bed Room | No of Beds    | 2 Bed Room |
| App Area     | 1,074.02   | App Area     | 1,076.82   | App Area      | 1,075.75   |
| Balcony Area | 69.00      | Balcony Area | 68.78      | Balcony Area  | 68.35      |
| Net Area     | 1,143.02   | Net Area     | 1,145.60   | Net Area      | 1,144.10   |
| Service Area | 285.76     | Service Area | 286.40     | Service Area  | 286.03     |