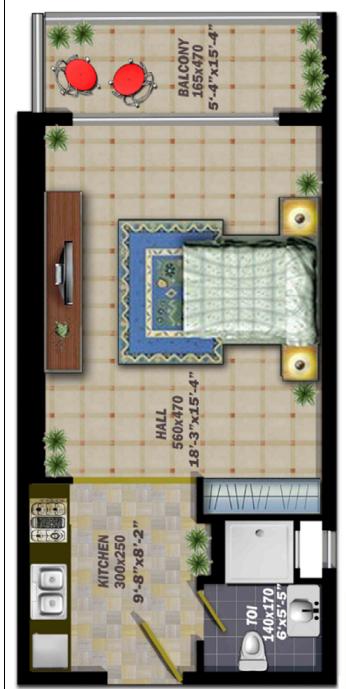

| 451.76 |  |  |
| Service Area | 110.90 | Service Area | 112.94 | Service Area  | 112.94 |  |  |





| First Floor  |            | Secon        | d Floor    | Typical Floor |            |
|--------------|------------|--------------|------------|---------------|------------|
| App Number   | 18         | App Number   | 20         | App Number    | 20         |
| No of Beds   | 1 Bed Room | No of Beds   | 1 Bed Room | No of Beds    | 1 Bed Room |
| App Area     | 698.36     | App Area     | 698.04     | App Area      | 697.82     |
| Balcony Area | 66.95      | Balcony Area | 68.14      | Balcony Area  | 68.14      |
| Net Area     | 765.31     | Net Area     | 766.18     | Net Area      | 765.96     |
| Service Area | 191.33     | Service Area | 191.55     | Service Area  | 191.49     |





| First Floor  |        | Second Floor |        | Typical Floor |        |  |  |
|--------------|--------|--------------|--------|---------------|--------|--|--|
| App Number   | 19     | App Number   | 21     | App Number    | 21     |  |  |
| No of Beds   | Studio | No of Beds   | Studio | No of Beds    | Studio |  |  |
| App Area     | 433.03 | App Area     | 433.46 | App Area      | 433.46 |  |  |
| Balcony Area | 76.32  | Balcony Area | 75.89  | Balcony Area  | 75.89  |  |  |
| Net Area     | 509.35 | Net Area     | 509.35 | Net Area      | 509.35 |  |  |
| Service Area | 127.34 | Service Area | 127.34 | Service Area  | 127.34 |  |  |





| First Floor  |        | Second Floor |        | Typical Floor |        |
|--------------|--------|--------------|--------|---------------|---